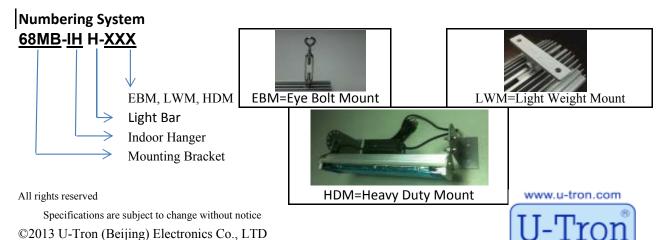

68MB-IHL-EBM

LightBar and Hanging Tridents lights come in many varieties. Depending on the application you can pick and choose from the following brackets and mounting items. LightBar comes with a U-Tron proprietary profile that has a running grove on the top center. The sliding eye bolt can be used to hang the lights in a very simple way. No other complicated attachments necessary. If the lights get heavier then you want to consider more sturdy 5mm eyebolt and with a turn buckle. Remember the turn buckle has reversed thread on end so you must choose the correct part when ordering. Light Bar Brackets

## **Ordering Part number**

| Part Number  | Material        | L (mm) | W (mm) | H<br>(mm) | Inside Φ<br>(mm) | Outside<br>Φ(mm) | Weight<br>(kg) | Finish      |
|--------------|-----------------|--------|--------|-----------|------------------|------------------|----------------|-------------|
| 68MB-IHL-EBM | Stainless Steel | 15     | 5      | 100       | n/a              | n/a              | 0.035          | Stainless   |
| 68MB-IHL-LWM | Aluminum        | 45     | 70     | 55        | n/a              | n/a              | 0.035          | powder coat |
| 68MB-IHL-HDM | Iron            | 100    | 53     | 204       | n/a              | n/a              | 0.405          | powder coat |