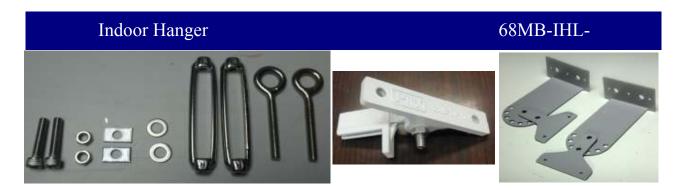

68MB-IHL-EBM

LightBar and Hanging Tridents lights come in many varieties. Depending on the application you can pick and choose from the following brackets and mounting items. LightBar comes with a U-Tron proprietary profile that has a running grove on the top center. The sliding eye bolt can be used to hang the lights in a very simple way. No other complicated attachments necessary. If the lights get heavier then you want to consider more sturdy 5mm eyebolt and with a turn buckle. Remember the turn buckle has reversed thread on end so you must choose the correct part when ordering. Light Bar Brackets

## **Ordering Part number**

| Part Number  | Material        | L (mm) | W (mm) | H<br>(mm) | Inside Φ<br>(mm) | Outside<br>Φ(mm) | Weight<br>(kg) | Finish      |
|--------------|-----------------|--------|--------|-----------|------------------|------------------|----------------|-------------|
| 68MB-IHL-EBM | Stainless Steel | 15     | 5      | 100       | n/a              | n/a              | 0.035          | Stainless   |
| 68MB-IHL-LWM | Aluminum        | 45     | 70     | 55        | n/a              | n/a              | 0.035          | powder coat |
| 68MB-IHL-HDM | Iron            | 100    | 53     | 204       | n/a              | n/a              | 0.405          | powder coat |